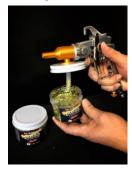

0.6mm, 1mm, 1.5mm, 2mm(2mm is from SSLH20) should be dry prayed by the DFP-GUN.

Open the cap of STELLA and put DFP-GUN. See "picture:2"

Flakes (which sizes tend to be big) are sometimes hard to be dry sprayed by DFP-GUN because of the air circulation.