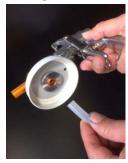

Take off the center hose of DFP-GUN and spry again when it happens. See "picture:3"

picture:2

picture:3